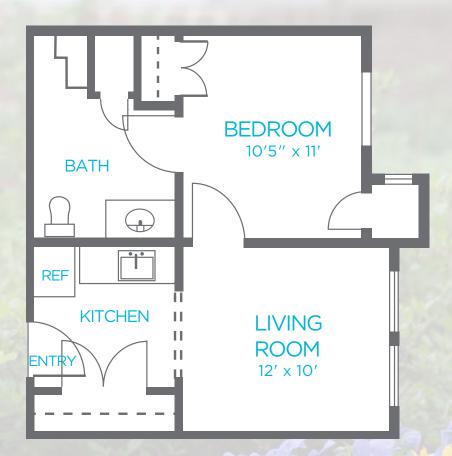

## Monthly Service Fee and Floor Plan

Fee includes a one bedroom, one bath apartment home, all utilities, three meals per day, 24-hour security, services and activities, and many other amenities. For a complete description of amenities, see The Ginny and Bob Shell Alzheimer's Center information in this packet.

| Apartment Type | Size            | Occupancy | Monthly Fee |
|----------------|-----------------|-----------|-------------|
| One Bedroom    | 400 square feet | Single    | \$5,685     |
|                |                 | Double    | \$8,680     |