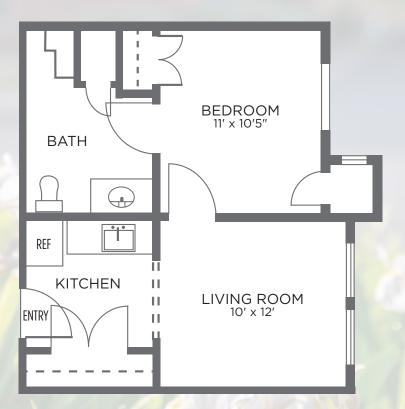

## Parkway Heights Assisted Living Monthly Service Fee and Floor Plan

Fee includes most utilities, three meals per day, 24-hour security, and many other amenities. For a complete description of amenities, see the Parkway Heights assisted living information in this packet.

| Apartment Type | Size      | Occupancy | Monthly Fee |
|----------------|-----------|-----------|-------------|
| One bedroom    | 400 sq ft | Single    | \$4,575     |
|                |           | Double    | \$5,575     |