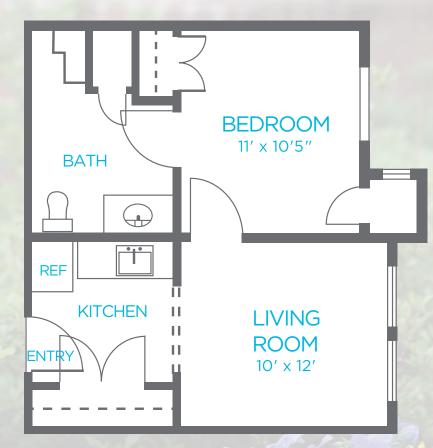

## The Ginny and Bob Shell Alzheimer's Center Monthly Service Fee and Floor Plan

Fee includes a one bedroom, one bath apartment home, all utilities, three meals per day, 24-hour security, services and activities, and many other amenities. For a complete description of amenities, see The Ginny and Bob Shell Alzheimer's Center information in this packet.

| Apartment Type | Size            | Occupancy | Monthly Fee |
|----------------|-----------------|-----------|-------------|
| One Bedroom    | 400 square feet | Single    | \$5,900     |
|                |                 | Double    | \$8,900     |

Square footage is approximate and deemed reliable, but not accurate.

Parkway Village 14300 Chenal Parkway Little Rock, AR 72211 501-202-1600 1-888-227-8478 EXT 1600 www.ParkwayVillageAR.com