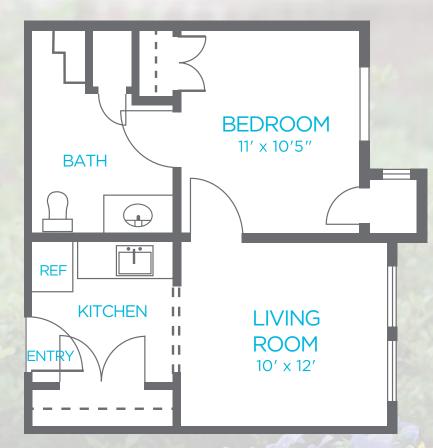

## The Ginny and Bob Shell Alzheimer's Center Monthly Service Fee and Floor Plan

Fee includes a one-bedroom, one-bath apartment home, all utilities, three meals per day, 24-hour security, services and activities, and many other amenities. For a complete description of amenities, see The Ginny and Bob Shell Alzheimer's Center information in this packet.

| Apartment Type | Size            | Occupancy | Monthly Fee |
|----------------|-----------------|-----------|-------------|
| One-Bedroom    | 400 square feet | Single    | \$6,350     |
|                |                 | Double    | \$9,350     |

Square footage is approximate and deemed reliable, but not precise.

Parkway Village 14300 Chenal Parkway Little Rock, AR 72211 501-202-1600 1-888-227-8478 EXT 1600 www.ParkwayVillageAR.com