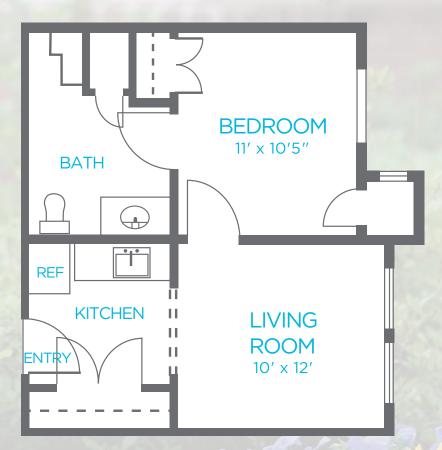

## Monthly Service Fee and Floor Plan

Fee includes a one-bedroom, one-bath apartment home, all utilities, three meals per day, 24-hour security, services and activities, and many other amenities. For a complete description of amenities, see The Ginny and Bob Shell Alzheimer's Center information in this packet.

| Apartment Type | Size            | Occupancy | Monthly Fee |
|----------------|-----------------|-----------|-------------|
| One-Bedroom    | 400 square feet | Single    | \$6,700     |
|                |                 | Double    | \$9,700     |