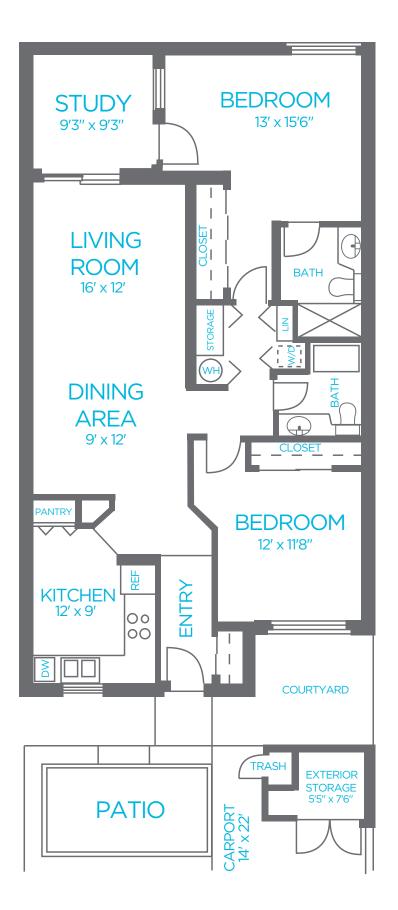

**THE GARDENIA\* & THE LAVENDER\*** Two Bedroom Cottage | 1180 - 1267 sq. ft. | Carport

\*Gardenia has porch or patio \*\*Lavender has study

**THE HONEYSUCKLE** Two Bedroom Cottage | 1550 sq. ft. | Carport