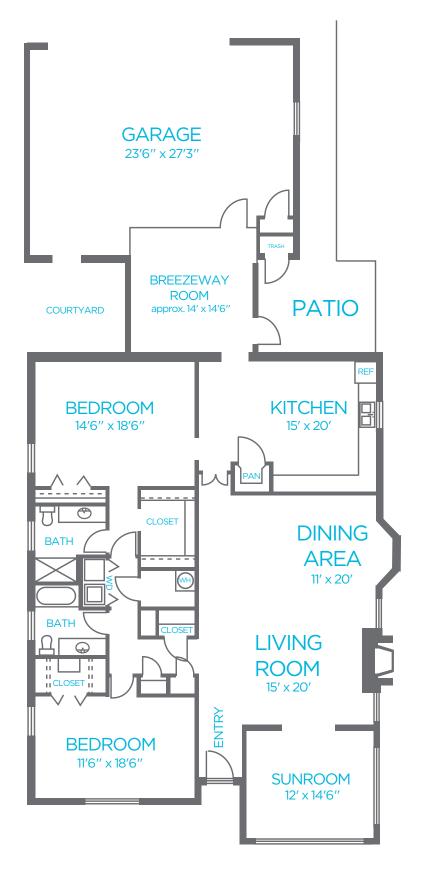

**THE AZALEA** Two Bedroom Villa | 1792 sq. ft. | Garage

**THE CAMELLIA** Two Bedroom Villa | 1995 sq. ft. | Garage

**THE MAGNOLIA** Two Bedroom Villa | 2400 sq. ft. | Garage