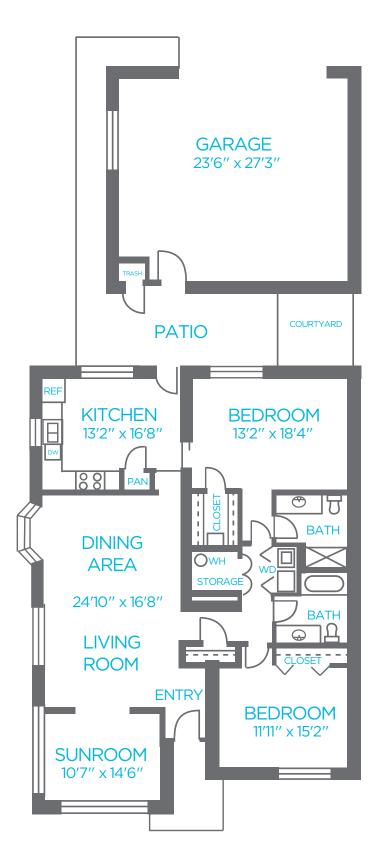

**THE AZALEA** Two Bedroom Villa | 1792 sq. ft. | Garage

**THE CAMELLIA** Two Bedroom Villa | 1995 sq. ft. | Garage

**THE MAGNOLIA** Two Bedroom Villa | 2400 sq. ft. | Garage