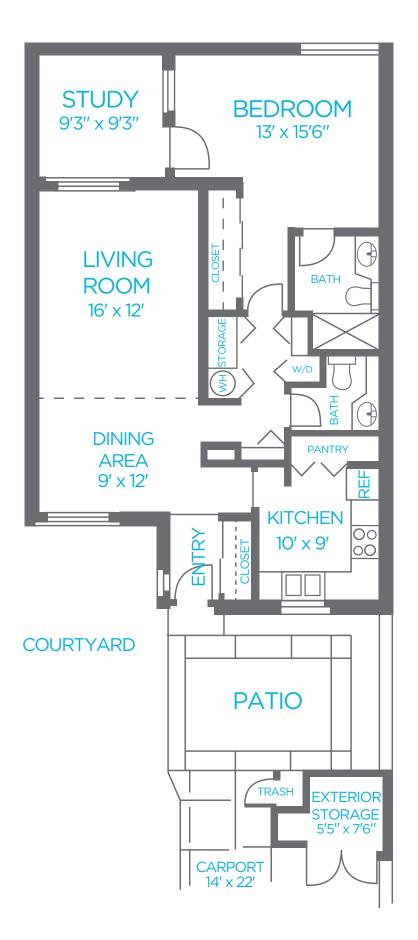

**THE GARDENIA\* & THE LAVENDER\*** Two Bedroom Cottage | 1180 - 1267 sq. ft. | Carport

\*Gardenia has porch or patio \*\*Lavender has study

**THE HONEYSUCKLE** Two Bedroom Cottage | 1550 sq. ft. | Carport