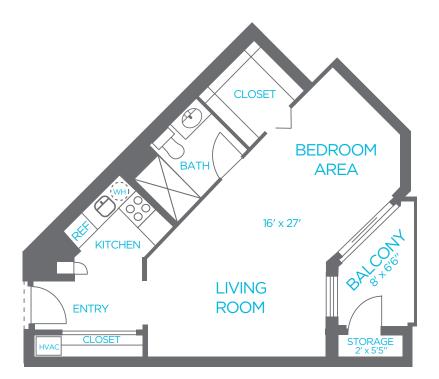

**THE IRIS** Studio Apartment | 515 sq. ft.

**THE IVY** One Bedroom Apartment | 650 sq. ft.