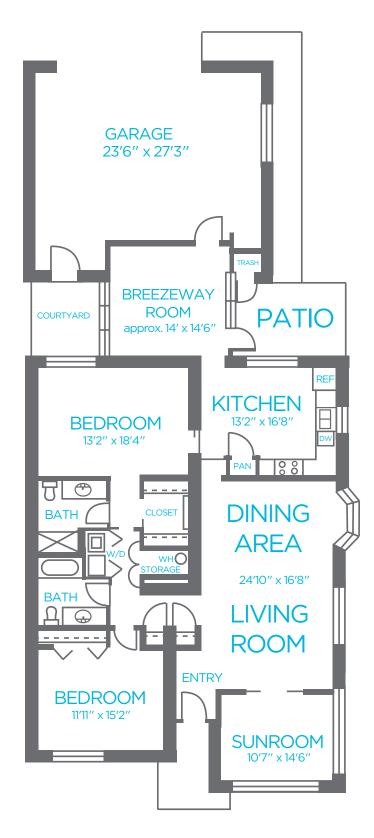

**THE AZALEA** Two Bedroom Villa | 1792 sq. ft. | Garage

**THE CAMELLIA** Two Bedroom Villa | 1995 sq. ft. | Garage

**THE MAGNOLIA** Two Bedroom Villa | 2400 sq. ft. | Garage