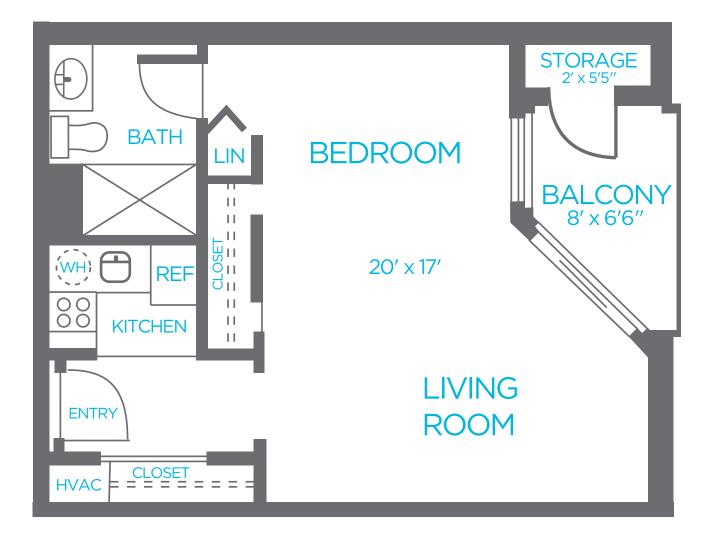

## THE VILLAGE AT **PARKWAY VILLAGE**

Independent Living Floor Plans

**THE DAISY** Studio Apartment | 475 sq. ft.

Square footage of floor plans is approximate and deemed reliable, but not accurate. Variations in cottages exist due to some patios being enclosed since original construction.