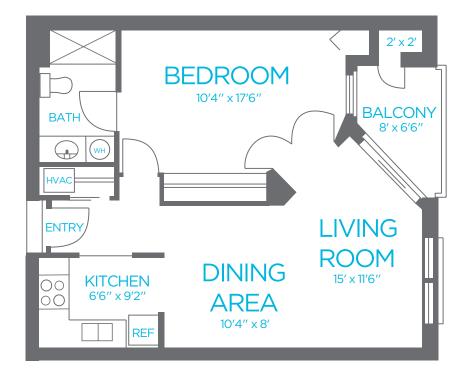

**THE IRIS** Studio Apartment | 515 sq. ft.

**THE IVY** One Bedroom Apartment | 650 sq. ft.