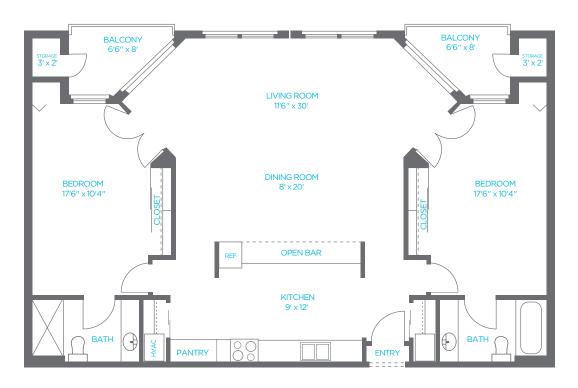

**THE AZALEA** Two Bedroom Villa | 1792 sq. ft. | Garage

**THE CAMELLIA** Two Bedroom Villa | 1995 sq. ft. | Garage

**THE MAGNOLIA** Two Bedroom Villa | 2400 sq. ft. | Garage