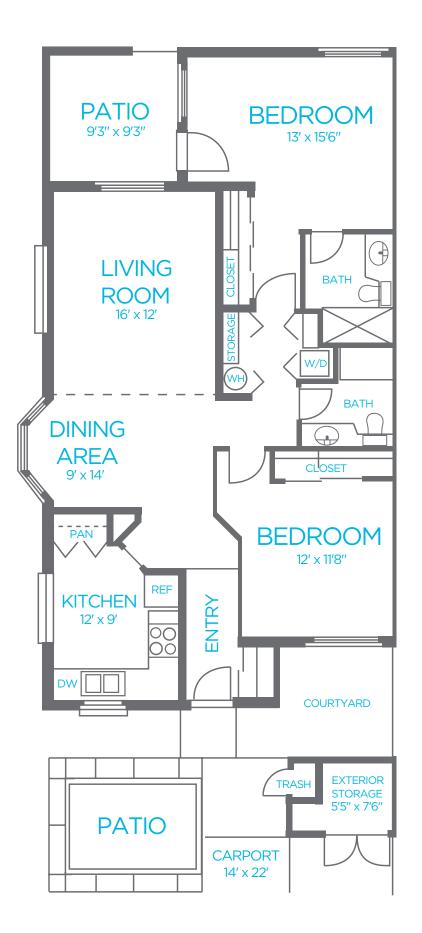

**THE GARDENIA\* & THE LAVENDER\*** Two Bedroom Cottage | 1180 - 1267 sq. ft. | Carport

\*Gardenia has porch or patio \*\*Lavender has study

**THE HONEYSUCKLE** Two Bedroom Cottage | 1550 sq. ft. | Carport