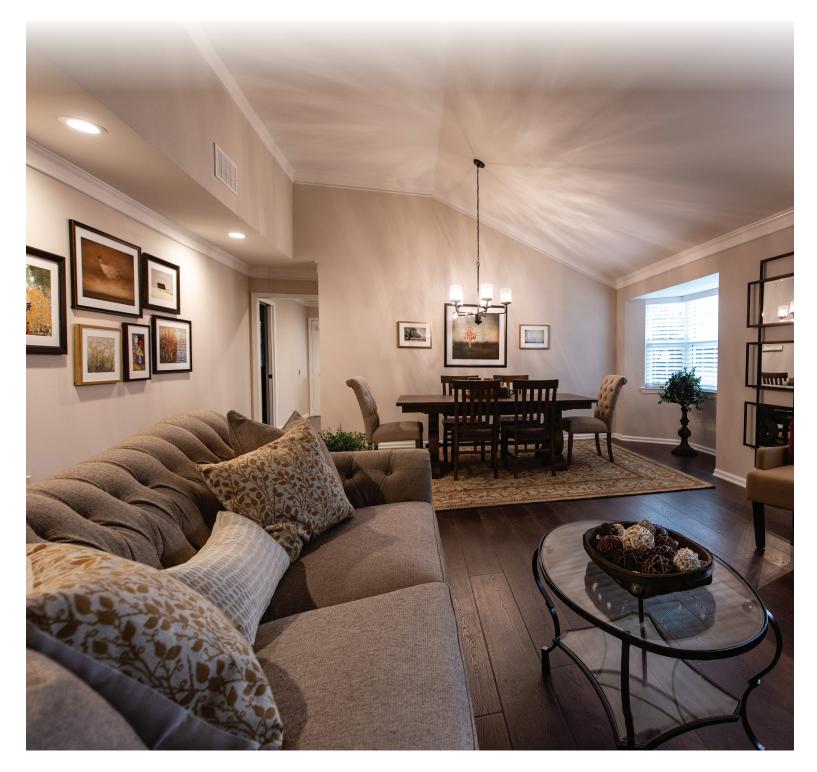

## THE VILLAGE AT **PARKWAY VILLAGE**

Independent Living Floor Plans







**THE DAISY** Studio Apartment | 475 sq. ft.

Square footage of floor plans is approximate and deemed reliable, but not accurate. Variations in cottages exist due to some patios being enclosed since original construction.



**THE IRIS** Studio Apartment | 515 sq. ft.



**THE IVY** One Bedroom Apartment | 650 sq. ft.



## **THE ROSEMARY** Two Bedroom Apartment | 930 sq. ft.



**THE ORCHID** Two Bedroom Apartment | 1300 sq. ft.



THE JASMINE One Bedroom Cottage | 1020 sq. ft. | Carport



**THE LILAC** Two Bedroom Cottage | 1170 - 1257 sq. ft. | Carport



**THE GARDENIA\* & THE LAVENDER\*** Two Bedroom Cottage | 1180 - 1267 sq. ft. | Carport

\*Gardenia has porch or patio \*\*Lavender has study



**THE HONEYSUCKLE** Two Bedroom Cottage | 1550 sq. ft. | Carport



**THE AZALEA**