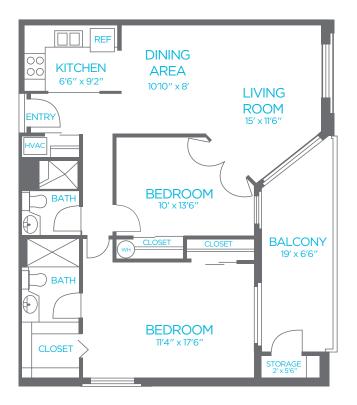

## **THE ROSEMARY** Two Bedroom Apartment | 930 sq. ft.

**THE ORCHID** Two Bedroom Apartment | 1300 sq. ft.

THE JASMINE One Bedroom Cottage | 1020 sq. ft. | Carport

**THE LILAC** Two Bedroom Cottage | 1170 - 1257 sq. ft. | Carport