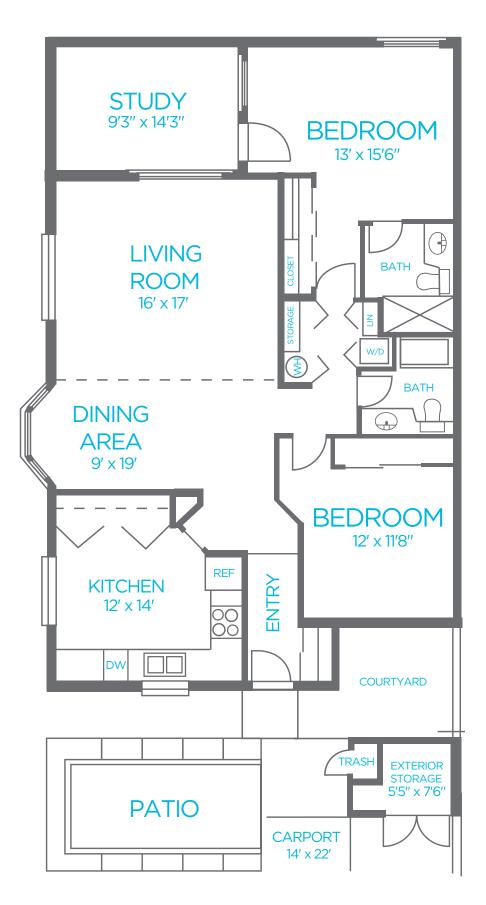

**THE GARDENIA\* & THE LAVENDER\*** Two Bedroom Cottage | 1180 - 1267 sq. ft. | Carport

\*Gardenia has porch or patio \*\*Lavender has study

**THE HONEYSUCKLE** Two Bedroom Cottage | 1550 sq. ft. | Carport