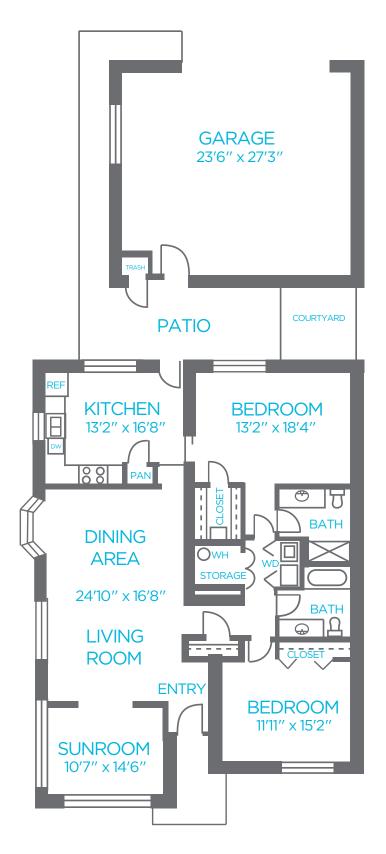

**THE AZALEA** Two Bedroom Villa | 1792 sq. ft. | Garage

**THE CAMELLIA** Two Bedroom Villa | 1995 sq. ft. | Garage

**THE MAGNOLIA** Two Bedroom Villa | 2400 sq. ft. | Garage