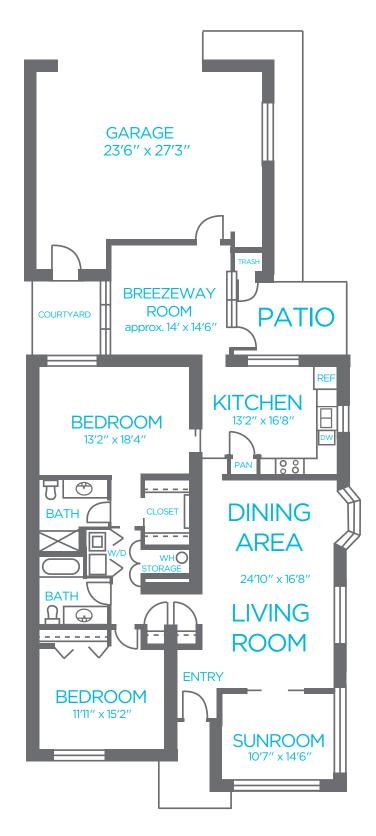

**THE AZALEA** Two Bedroom Villa | 1792 sq. ft. | Garage

**THE CAMELLIA** Two Bedroom Villa | 1995 sq. ft. | Garage

**THE MAGNOLIA** Two Bedroom Villa | 2400 sq. ft. | Garage