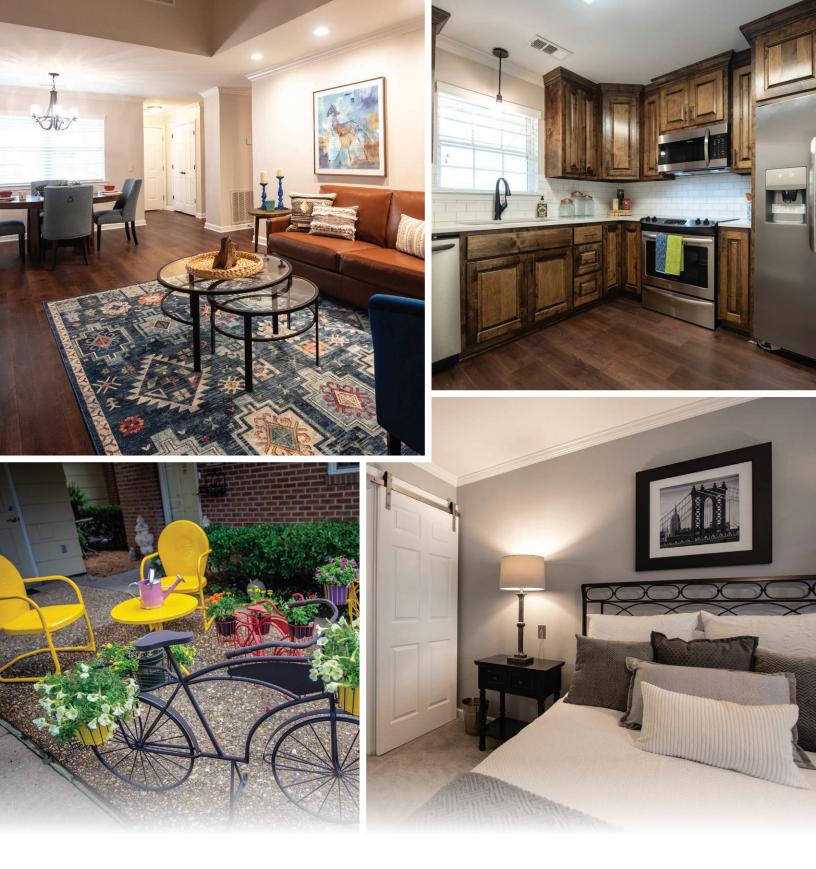

some patios being enclosed since original construction.



**THE IRIS** Studio Apartment | 515 sq. ft.



**THE IVY** One Bedroom Apartment | 650 sq. ft.



## **THE ROSEMARY** Two Bedroom Apartment | 930 sq. ft.



**THE ORCHID** Two Bedroom Apartment | 1300 sq. ft.



**THE JASMINE** One Bedroom Cottage | 1020 sq. ft. | Carport



**THE LILAC** Two Bedroom Cottage | 1170 - 1257 sq. ft. | Carport



**THE GARDENIA\* & THE LAVENDER\*** Two Bedroom Cottage | 1180 - 1267 sq. ft. | Carport

\*Gardenia has porch or patio \*\*Lavender has study



**THE HONEYSUCKLE** Two Bedroom Cottage | 1550 sq. ft. | Carport



**THE AZALEA** Two Bedroom Villa | 1792 sq. ft. | Garage



**THE CAMELLIA** Two Bedroom Villa | 1995 sq. ft. | Garage



**THE MAGNOLIA** Two Bedroom Villa | 2400 sq. ft. | Garage



## Independent Living with a Simpler Lifestyle.