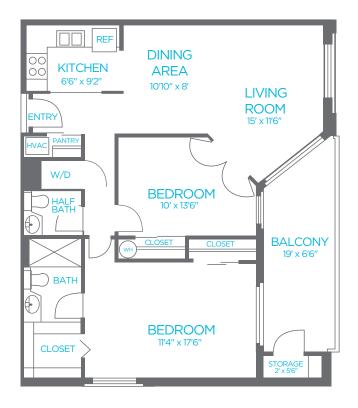

## **THE ROSEMARY** Two Bedroom Apartment | 930 sq. ft.

**THE ORCHID** Two Bedroom Apartment | 1300 sq. ft.

**THE JASMINE** One Bedroom Cottage | 1020 sq. ft. | Carport

**THE LILAC** Two Bedroom Cottage | 1170 - 1257 sq. ft. | Carport