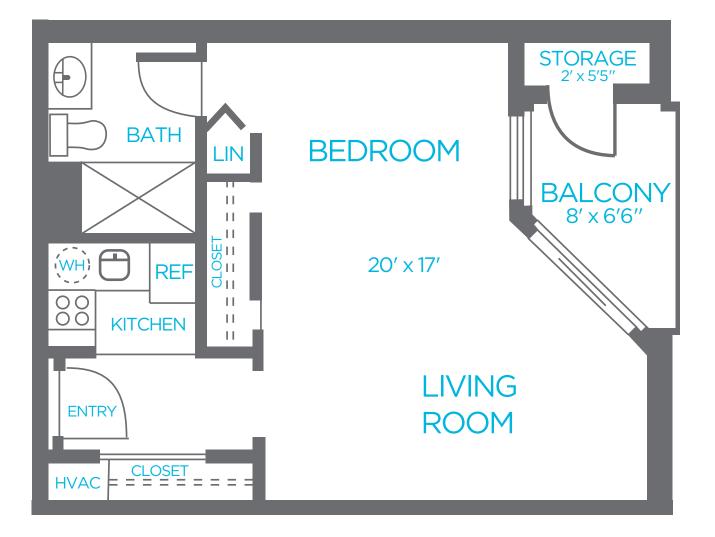

## THE VILLAGE AT PARKWAY VILLAGE

Independent Living Floor Plans

**THE DAISY** Studio Apartment | 475 sq. ft.

Square footage of floor plans is approximate and deemed reliable, but not accurate. Variations in cottages exist due to some patios being enclosed since original construction.