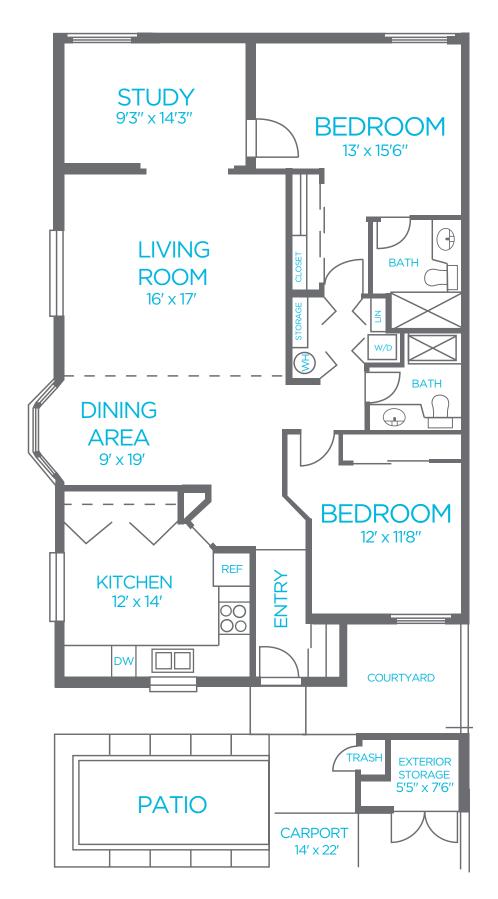

**THE GARDENIA\* & THE LAVENDER\*** Two Bedroom Cottage | 1180 - 1267 sq. ft. | Carport

\*Gardenia has porch or patio \*\*Lavender has study

**THE HONEYSUCKLE** Two Bedroom Cottage | 1550 sq. ft. | Carport