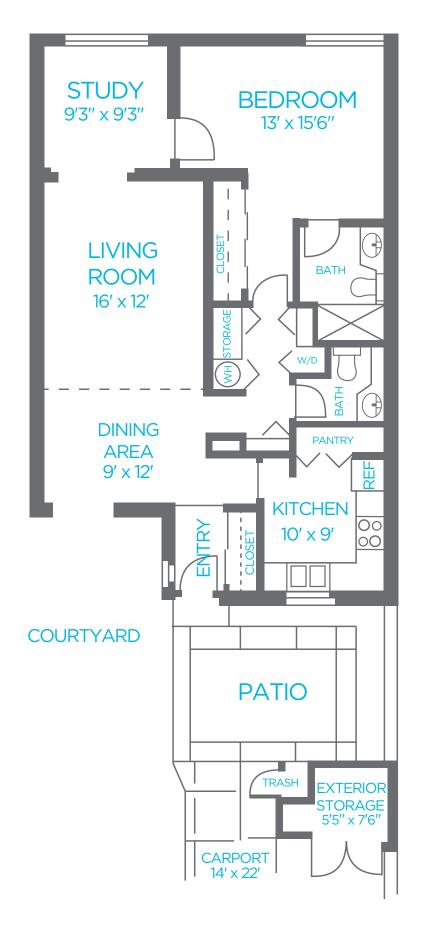

**THE GARDENIA\* & THE LAVENDER\*** Two Bedroom Cottage | 1180 - 1267 sq. ft. | Carport

\*Gardenia has porch or patio \*\*Lavender has study

**THE HONEYSUCKLE** Two Bedroom Cottage | 1550 sq. ft. | Carport