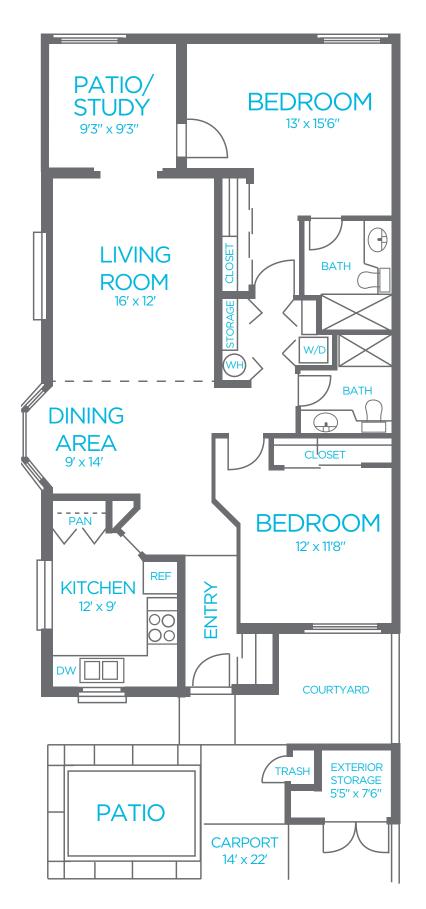

**THE GARDENIA\* & THE LAVENDER\*** Two Bedroom Cottage | 1180 - 1267 sq. ft. | Carport

\*Gardenia has porch or patio \*\*Lavender has study

**THE HONEYSUCKLE** Two Bedroom Cottage | 1550 sq. ft. | Carport