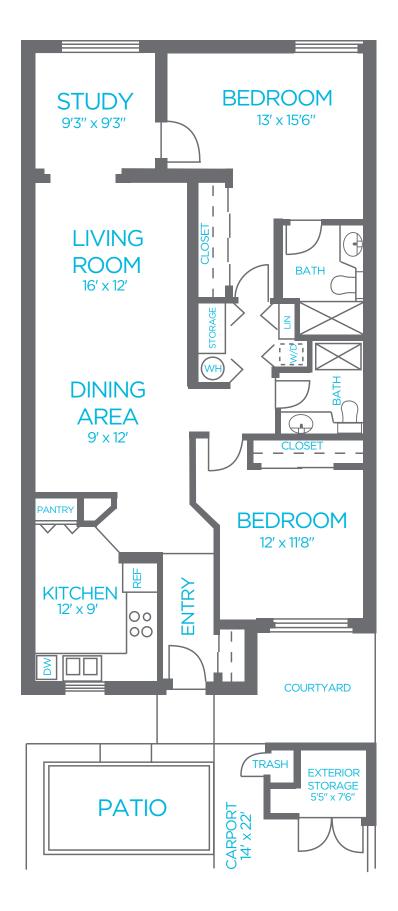

**THE GARDENIA\* & THE LAVENDER\*** Two Bedroom Cottage | 1180 - 1267 sq. ft. | Carport

\*Gardenia has porch or patio \*\*Lavender has study

**THE HONEYSUCKLE** Two Bedroom Cottage | 1550 sq. ft. | Carport