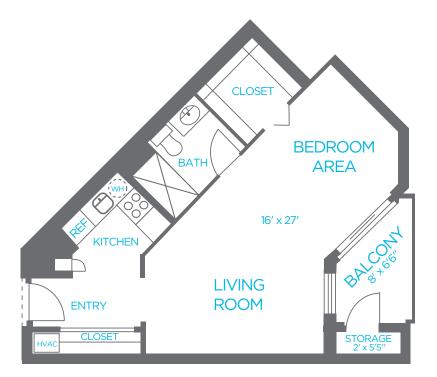

**THE IRIS** Studio Apartment | 515 sq. ft.

**THE IVY** One Bedroom Apartment | 650 sq. ft.