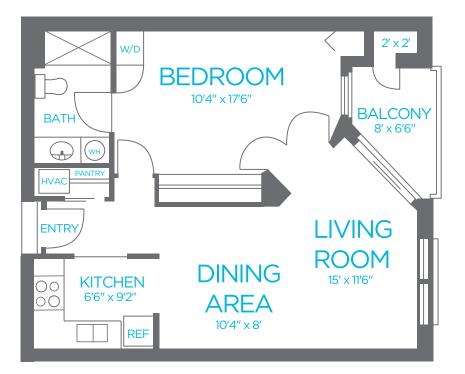

**THE IRIS** Studio Apartment | 515 sq. ft.

**THE IVY** One Bedroom Apartment | 650 sq. ft.