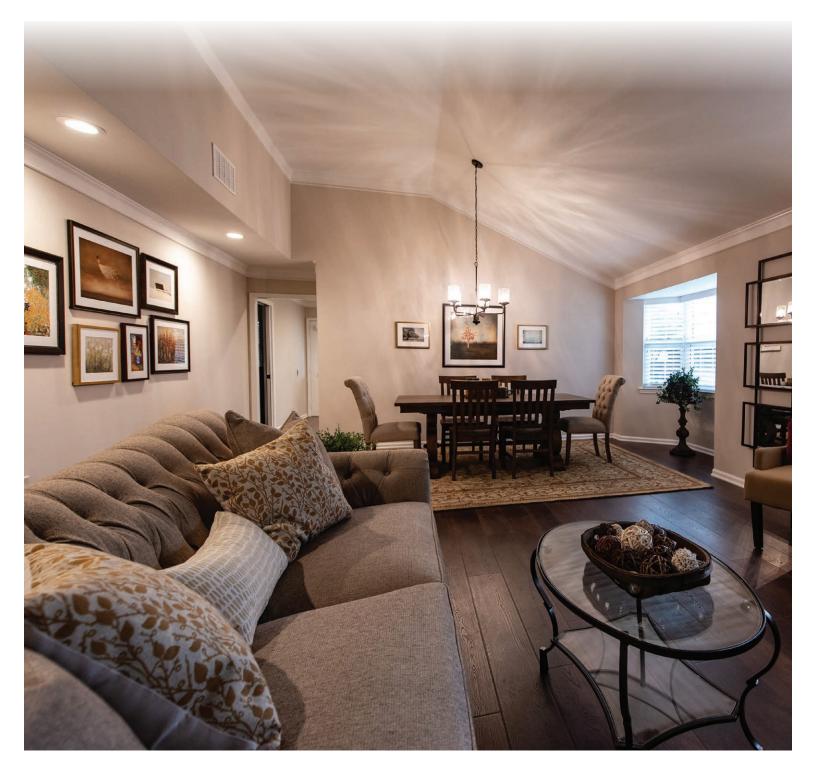

## THE VILLAGE AT PARKWAY VILLAGE

Independent Living Floor Plans







**THE DAISY** Studio Apartment | 475 sq. ft.

Square footage of floor plans is approximate and deemed reliable, but not accurate. Variations in cottages exist due to some patios being enclosed since original construction.



**THE IRIS** Studio Apartment | 515 sq. ft.



**THE IVY** One Bedroom Apartment | 650 sq. ft.



## **THE ROSEMARY** Two Bedroom Apartment | 930 sq. ft.



**THE ORCHID** Two Bedroom Apartment | 1300 sq. ft.



**THE JASMINE** One Bedroom Cottage | 1020 sq. ft. | Carport



**THE LILAC** Two Bedroom Cottage | 1170 - 1257 sq. ft. | Carport



**THE GARDENIA\* & THE LAVENDER\*** Two Bedroom Cottage | 1180 - 1267 sq. ft. | Carport

\*Gardenia has porch or patio \*\*Lavender has study



**THE HONEYSUCKLE** Two Bedroom Cottage | 1550 sq. ft. | Carport



**THE AZALE