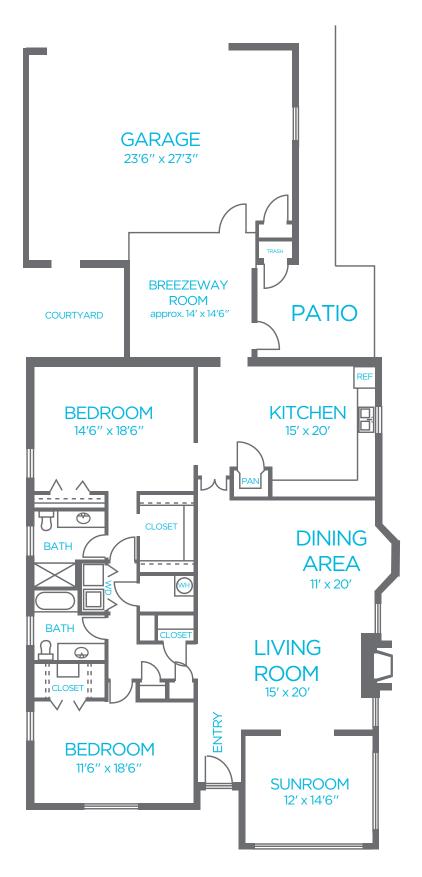

**THE AZALEA** Two Bedroom Villa | 1792 sq. ft. | Garage

**THE CAMELLIA** Two Bedroom Villa | 1995 sq. ft. | Garage

**THE MAGNOLIA** Two Bedroom Villa | 2400 sq. ft. | Garage