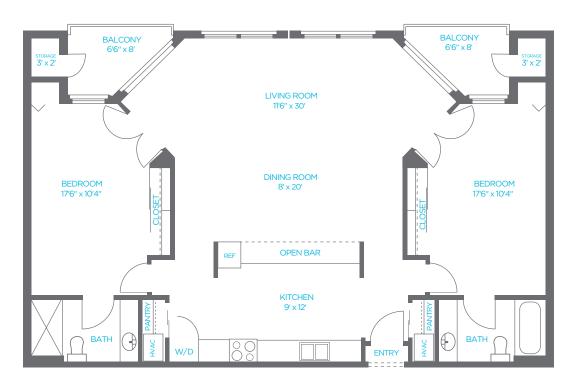

## **THE ROSEMARY** Two Bedroom Apartment | 930 sq. ft.

**THE ORCHID** Two Bedroom Apartment | 1300 sq. ft.

**THE JASMINE** One Bedroom Cottage | 1020 sq. ft. | Carport

**THE LILAC** Two Bedroom Cottage | 1170 - 1257 sq. ft. | Carport